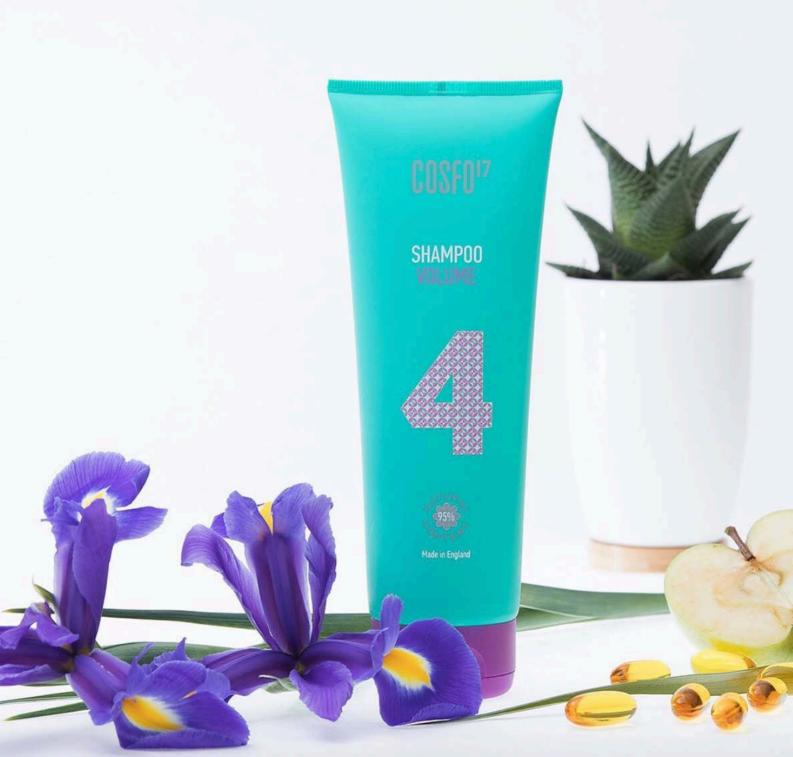

Soft cleaning care gives volume and tempting shine to the hair, makes thin hair stronger and restores its elasticity. Natural components of florentinic blueflag (fleur-de-lis) extract help improve the appearance of damaged hair and increase structural protein - keratin, that results in rich volume and increased hair elasticity. Avocado extract easily penetrates the skin and makes hair pleasantly soft, shiny and flexible.

## SHAMPOO VOLUME

Made in England